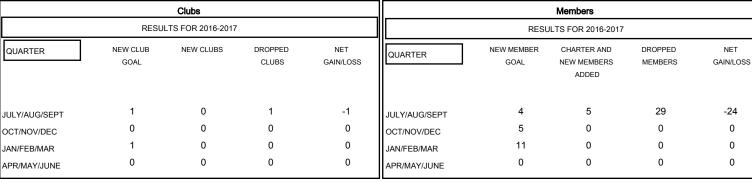

## GOALS AND ACTUAL NEW CLUBS CUMULATIVE

| DROPPED CLUBS: 1  DROPPED MEMBERS   |                    | 3 CLUBS OF 35 ADDED 1 OR MORE<br>NEW MEMBERS | GENDER DISTRIBU<br>MALE<br>FEMALE                          | TION<br>641 (74.80%)<br>216 (25.20%) |                 |
|-------------------------------------|--------------------|----------------------------------------------|------------------------------------------------------------|--------------------------------------|-----------------|
| DECEASED CLUB CANCELLED OTHER TOTAL | 2<br>0<br>27<br>29 | CLICK HERE FOR HEALTH ASSESSMENT DATA        | FAMILY UNIT MEMBERS HEAD OF HOUSEHOLD NON-HEAD OF HOUSEHOL | D                                    | 128<br>63<br>65 |