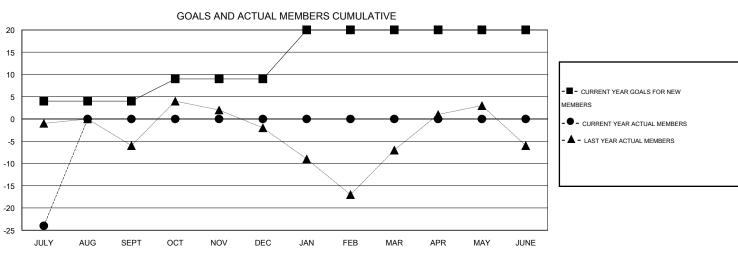

## GOALS AND ACTUAL NEW CLUBS CUMULATIVE

| DROPPED CLUBS: 1  DROPPED MEMBERS   |                    | 3 CLUBS OF 35 ADDED 1 OR MORE<br>NEW MEMBERS | GENDER DISTRIBU<br>MALE<br>FEMALE                          | TION<br>641 (74.80%)<br>216 (25.20%) |                 |
|-------------------------------------|--------------------|----------------------------------------------|------------------------------------------------------------|--------------------------------------|-----------------|
| DECEASED CLUB CANCELLED OTHER TOTAL | 2<br>0<br>27<br>29 | CLICK HERE FOR HEALTH ASSESSMENT DATA        | FAMILY UNIT MEMBERS HEAD OF HOUSEHOLD NON-HEAD OF HOUSEHOL | D                                    | 128<br>63<br>65 |